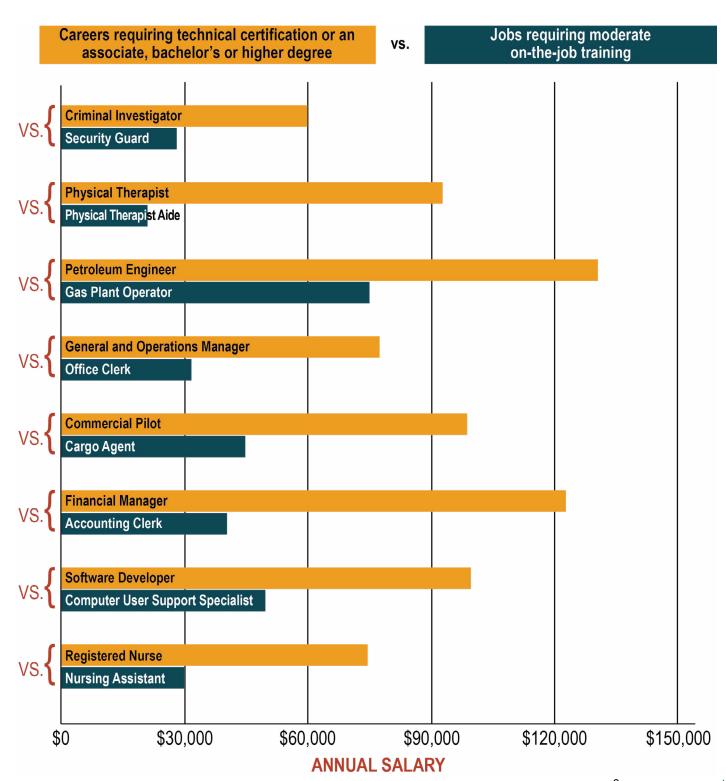

## **DEGREE VS. ON-THE-JOB TRAINING TABLE**

| With moderate on-the-<br>job training, you could<br>be a(n) | Hourly Wage | With a technical school certificate or an associate, bachelor's or higher degree, you could be a(n) | Hourly Wage |
|-------------------------------------------------------------|-------------|-----------------------------------------------------------------------------------------------------|-------------|
| Nursing Assistant                                           | \$14.35     | Registered Nurse                                                                                    | \$35.83     |
| Computer User Support Specialist                            | \$23.83     | Software Developer                                                                                  | \$47.84     |
| Accounting Clerk                                            | \$19.31     | Financial Manager                                                                                   | \$58.95     |
| Cargo Agent                                                 | \$21.50     | Commercial Pilot                                                                                    | \$47.49     |
| Office Clerk                                                | \$15.27     | General and Operations Manager                                                                      | \$37.25     |
| Gas Plant Operator                                          | \$36.04     | Petroleum Engineer                                                                                  | \$62.64     |
| Physical Therapist Aide                                     | \$10.13     | Physical Therapist                                                                                  | \$44.68     |
| Security Guard                                              | \$13.90     | Criminal Investigator                                                                               | \$29.42     |